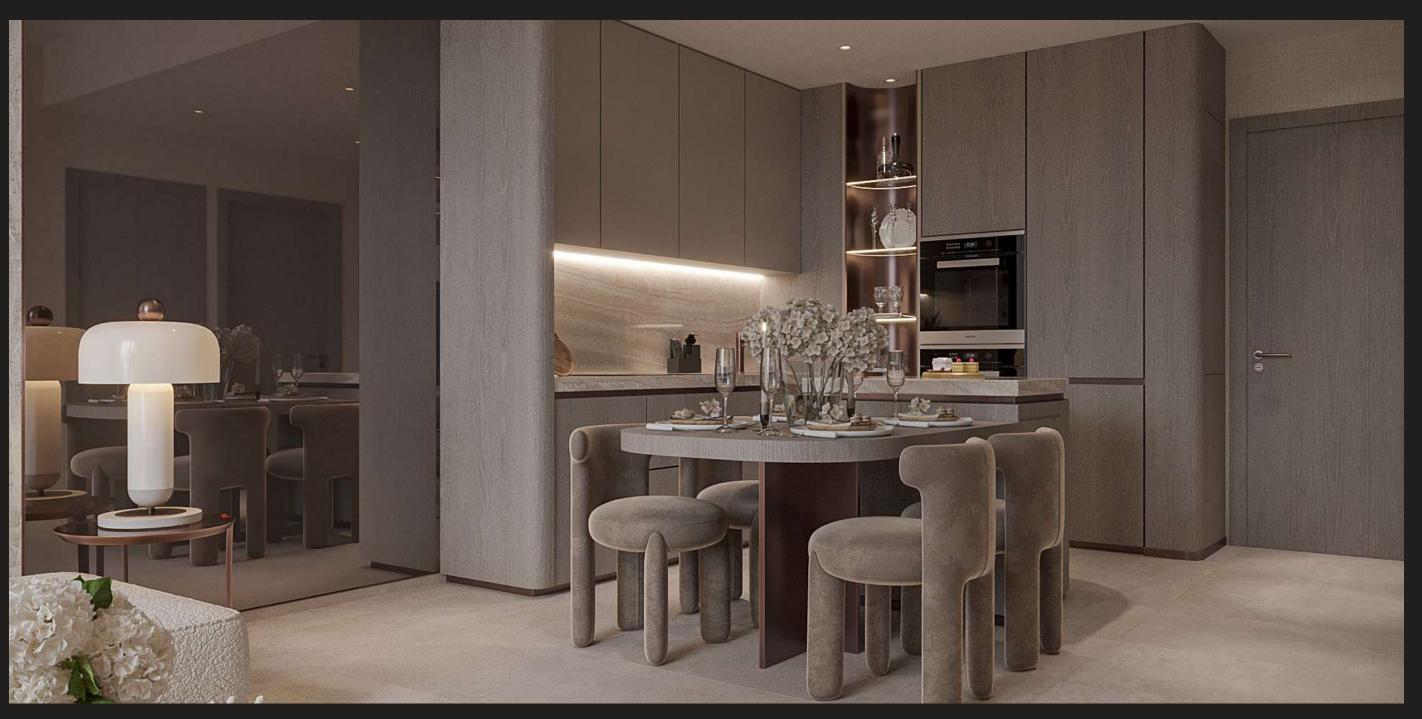

#### APARTMENTS IN NATURAL TONES

+971 (4) 581-4553

The apartments extend the complex's overarching theme with marble-effect ceramic tiles. The design theme is reflected in wall panels, stone flooring, carpet patterns, and furniture featuring natural stone elements. Metallic and wooden accents add warmth, and the kitchen, in calming brown tones with stone finishes, harmonizes with the soft seating in the dining area to create a comfortable atmosphere.

#### ONE SKY PARK Open concept kitchen and living room

ONE SKY PARK – Bedroom

Studio apartment

1-bedroom apartment

3-bedroom apartment

4-bedroom apartment