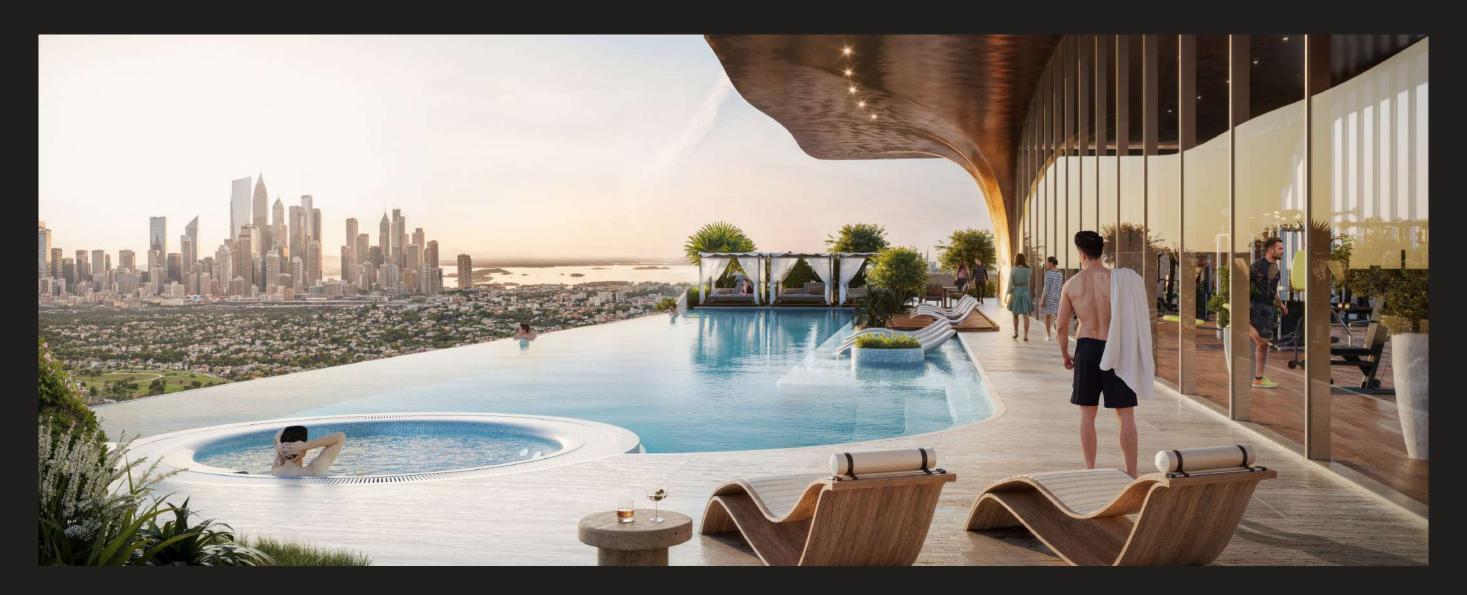

## SKY DECK INFINITY POOL

On the roof of the building and the bridge connecting the two towers lies a spacious infinity pool—a true oasis of freshness. It offers a chance to unwind while taking in panoramic views of the surroundings and creates a sense of complete horizon immersion.