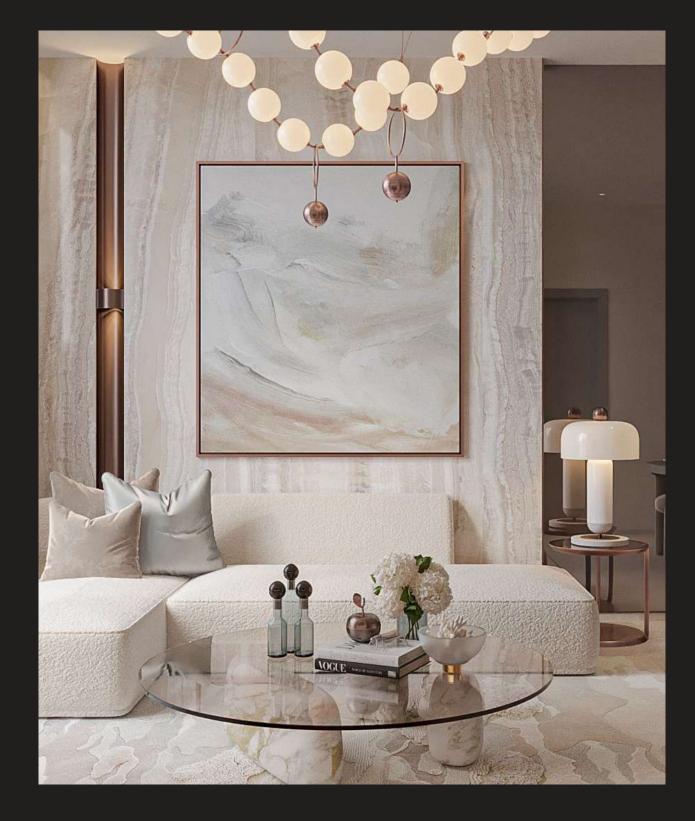

#### APARTMENTS IN NATURAL TONES

+971 (4) 581-4553

The apartments extend the complex's overarching theme with marble-effect ceramic tiles. The design theme is reflected in wall panels, stone flooring, carpet patterns, and furniture featuring natural stone elements. Metallic and wooden accents add warmth, and the kitchen, in calming brown tones with stone finishes, harmonizes with the soft seating in the dining area to create a comfortable atmosphere.

#### ONE SKY PARK Open concept kitchen and living room

ONE SKY PARK – Bedroom

Studio apartment

1-bedroom apartment

3-bedroom apartment

4-bedroom apartment