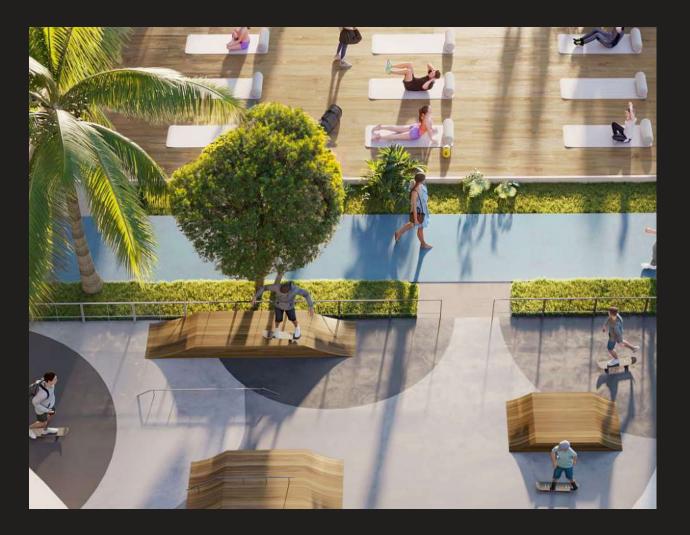

#### SPORTS areas On THE PODIUM

The podium's well-designed infrastructure includes distinctive sports zones: a basketball court, a skateboarding area, and an open space for yoga. It's a place for active sports and enjoying outdoor exercise. ONE SKY PARK