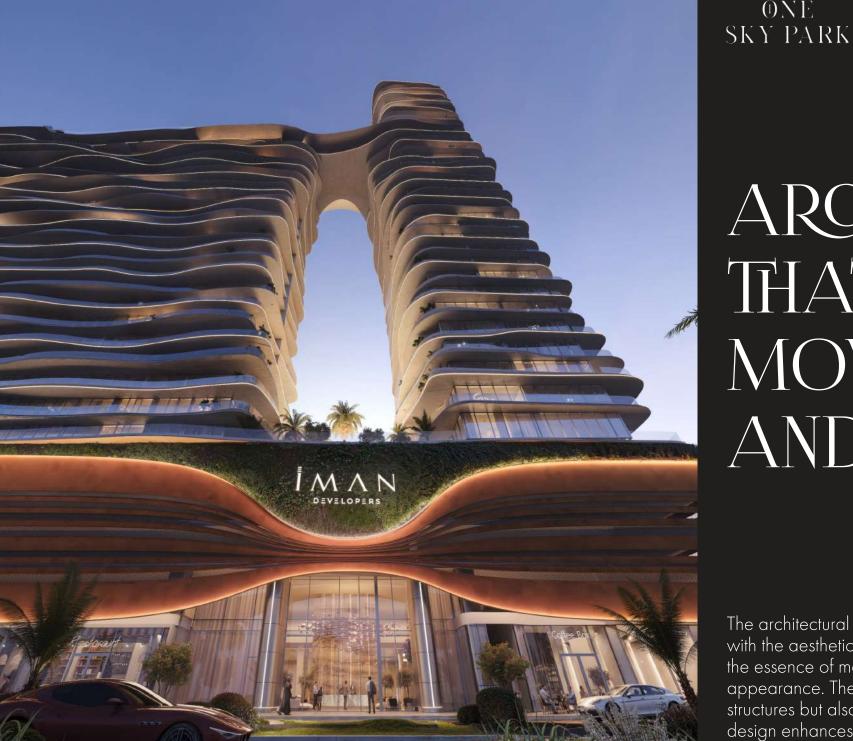

#### TWO TOWERS connected by asky deck

0NE

One Sky Park features two contemporary towers situated in the JVC area, offering a range of property options. The complex includes residences to suit every preference, from stylish apartments to spacious duplexes and penthouses.

#### ARCHITECTURE THAT REFIECTS MOVEMENT AND INNOVATION

0 N E

The architectural concept of One Sky Park blends innovative design with the aesthetic of water. The building's wave-like facade captures the essence of movement, giving the towers a constantly shifting appearance. The sky bridge connecting the towers not only links the structures but also offers breathtaking panoramic views. Its open design enhances the towers' beauty and provides a space where residents can enjoy the scenery and connect with nature.