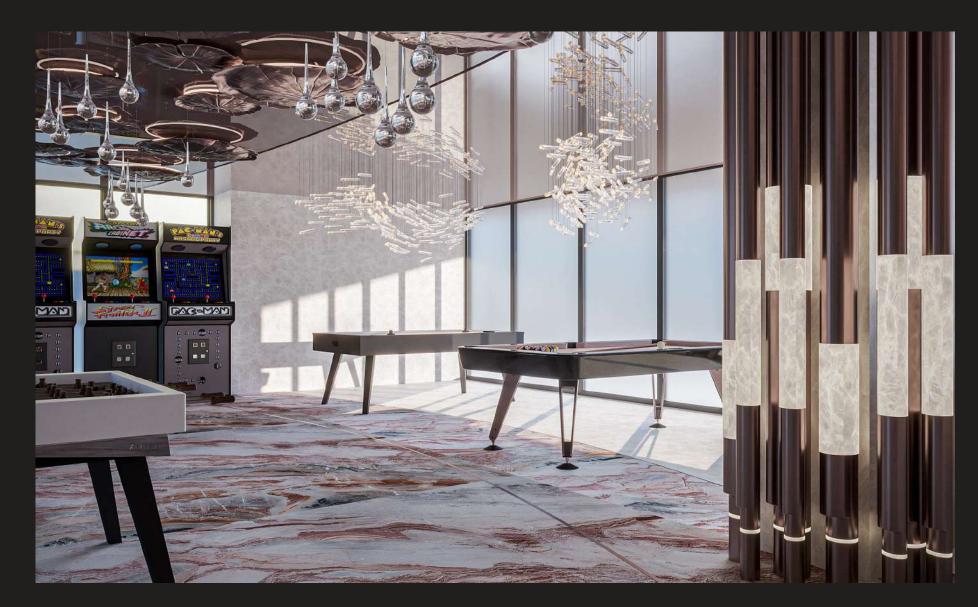

#### LOUNGE ROOM WITH Game area

The complex features a cozy lounge area where residents can play on retro arcade machines, enjoy a game of billiards, or relax with hot beverages. Savor a moment with a fragrant coffee in a serene atmosphere of leisure and entertainment.