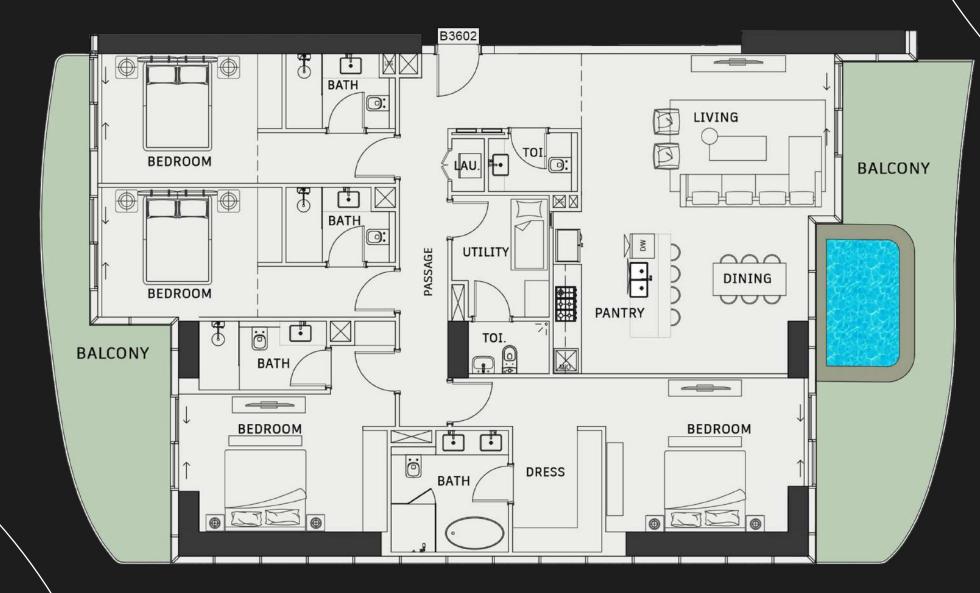

#### ONE SKY PARK Open concept kitchen and living room

ONE SKY PARK – Bedroom

Studio apartment

1-bedroom apartment

3-bedroom apartment

4-bedroom apartment