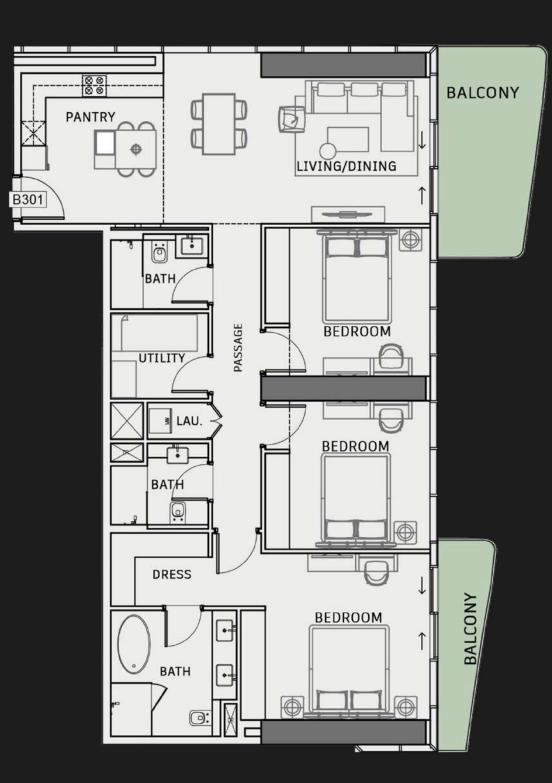

#### ONE SKY PARK Open concept kitchen and living room

ONE SKY PARK – Bedroom

Studio apartment

1-bedroom apartment

3-bedroom apartment

4-bedroom apartment