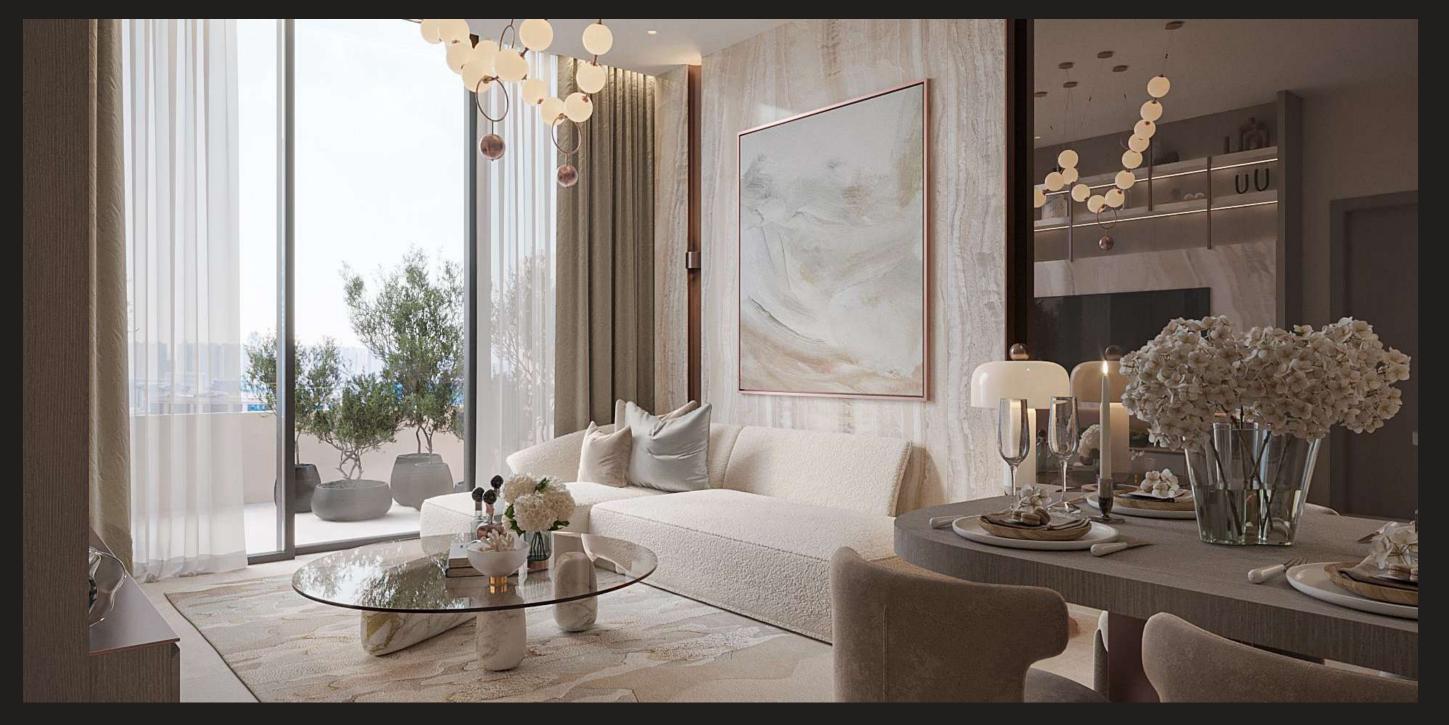

#### APARTMENTS IN NATURAL TONES

+971 (4) 581-4553

The apartments extend the complex's overarching theme with marble-effect ceramic tiles. The design theme is reflected in wall panels, stone flooring, carpet patterns, and furniture featuring natural stone elements. Metallic and wooden accents add warmth, and the kitchen, in calming brown tones with stone finishes, harmonizes with the soft seating in the dining area to create a comfortable atmosphere.

#### ONE SKY PARK Open concept kitchen and living room

ONE SKY PARK – Bedroom

Studio apartment

1-bedroom apartment

3-bedroom apartment

4-bedroom apartment