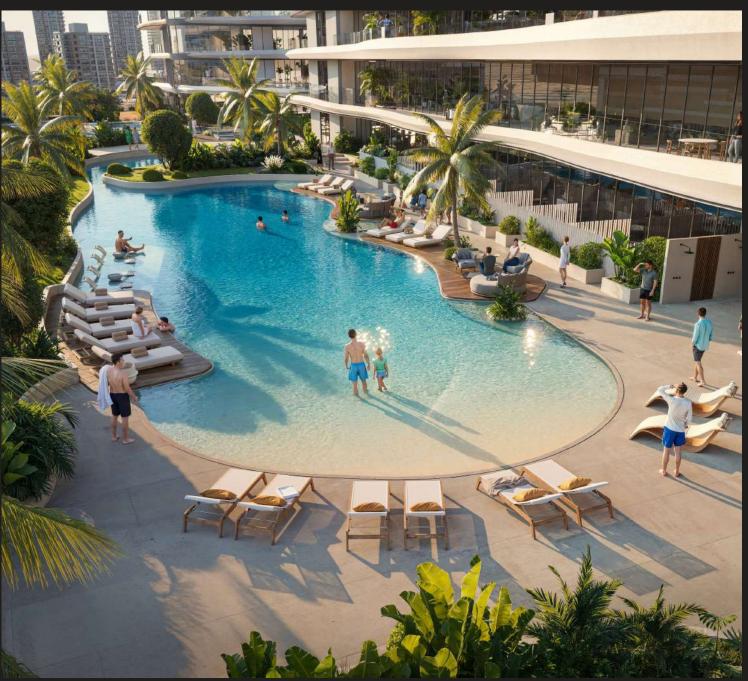

#### FAMULY POOLS ON THE PODIUM

A standout feature of the complex is its age-segregated pools. The complex includes a large adult pool and a smaller, shallower children's pool, catering to all family members. ONE SKY PARK