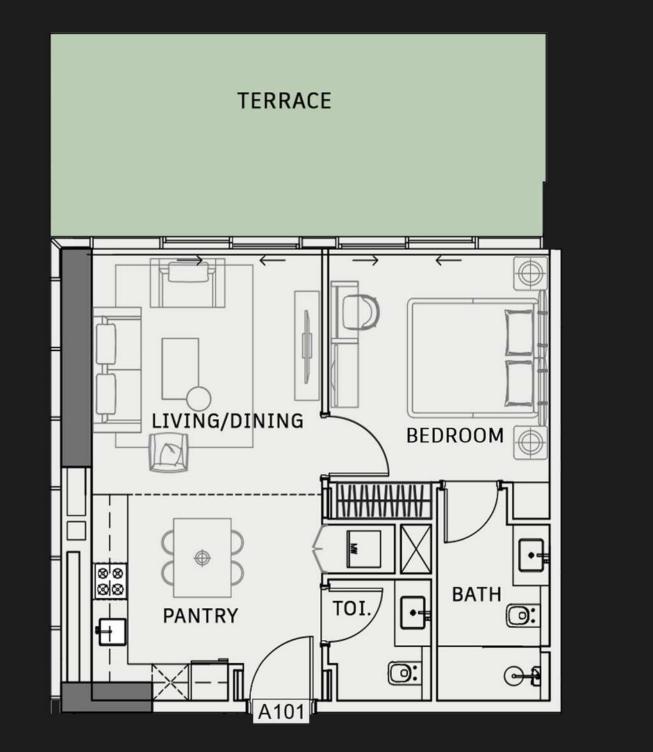

#### ONE SKY PARK Open concept kitchen and living room

ONE SKY PARK – Bedroom

Studio apartment

1-bedroom apartment

3-bedroom apartment

4-bedroom apartment