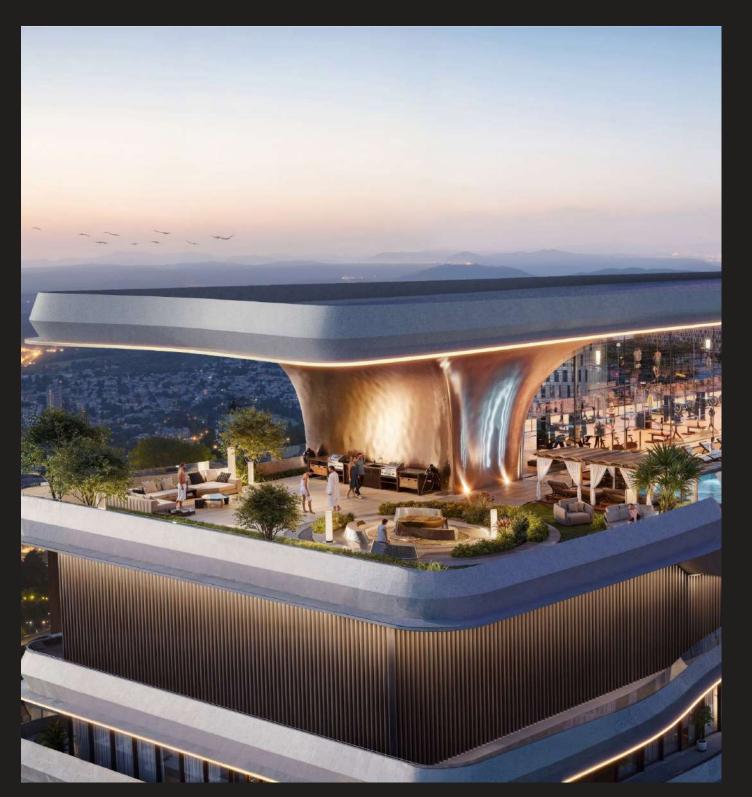

## SKY DECK INFINITY POOL

On the roof of the building and the bridge connecting the two towers lies a spacious infinity pool—a true oasis of freshness. It offers a chance to unwind while taking in panoramic views of the surroundings and creates a sense of complete horizon immersion.

### ROOFTOP RELAXATION areas

The rooftop relaxation zones offer residents not only comfortable lounge spaces but also ideal conditions for family gatherings with barbecues and opportunities for outdoor sports activities.