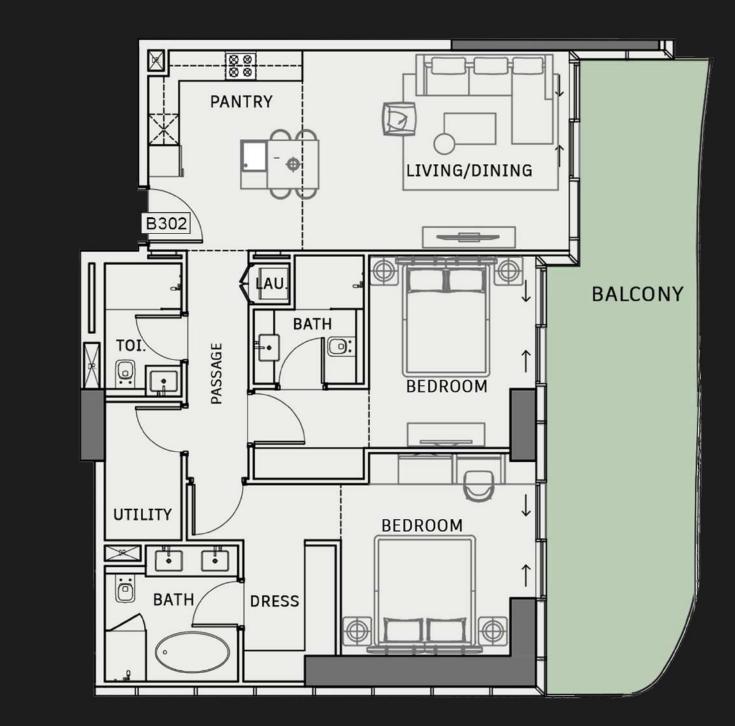

#### ONE SKY PARK Open concept kitchen and living room

ONE SKY PARK – Bedroom

Studio apartment

1-bedroom apartment

3-bedroom apartment

4-bedroom apartment