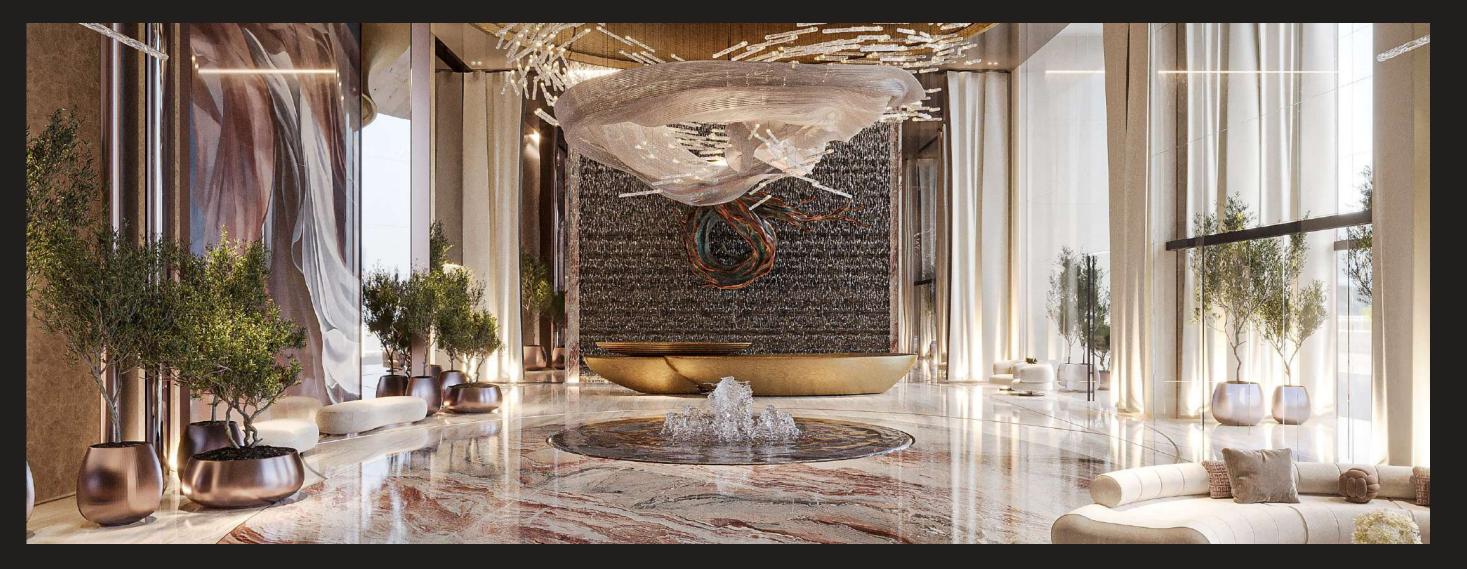

#### LOBBY INSPIRED BY WATER

The expansive double-height lobby, adorned with Versace ceramics, embodies the concept of water and its fluidity. A central fountain integrates seamlessly into the space, mirrored in the chandelier's design, while the reception panel mimics a water surface, enhancing the overall theme. Cozy seating areas with sofas and chairs invite relaxation, and the marble wall patterns gracefully transition into an art piece suspended from the ceiling.