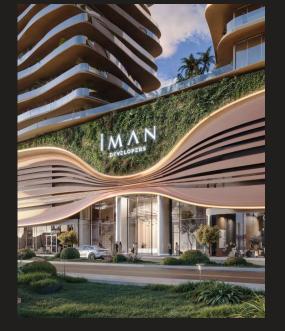

#### LOBBY INSPIRED BY WATER

The expansive double-height lobby, adorned with Versace ceramics, embodies the concept of water and its fluidity. A central fountain integrates seamlessly into the space, mirrored in the chandelier's design, while the reception panel mimics a water surface, enhancing the overall theme. Cozy seating areas with sofas and chairs invite relaxation, and the marble wall patterns gracefully transition into an art piece suspended from the ceiling.

# RETAIL SPACES ON THE GROUND FLOOR

The retail spaces and restaurants on the ground floor offer convenience and variety for residents and visitors alike. Stylish boutiques, everyday stores, and cozy cafés and restaurants provide perfect spots for shopping, dining, and relaxation.