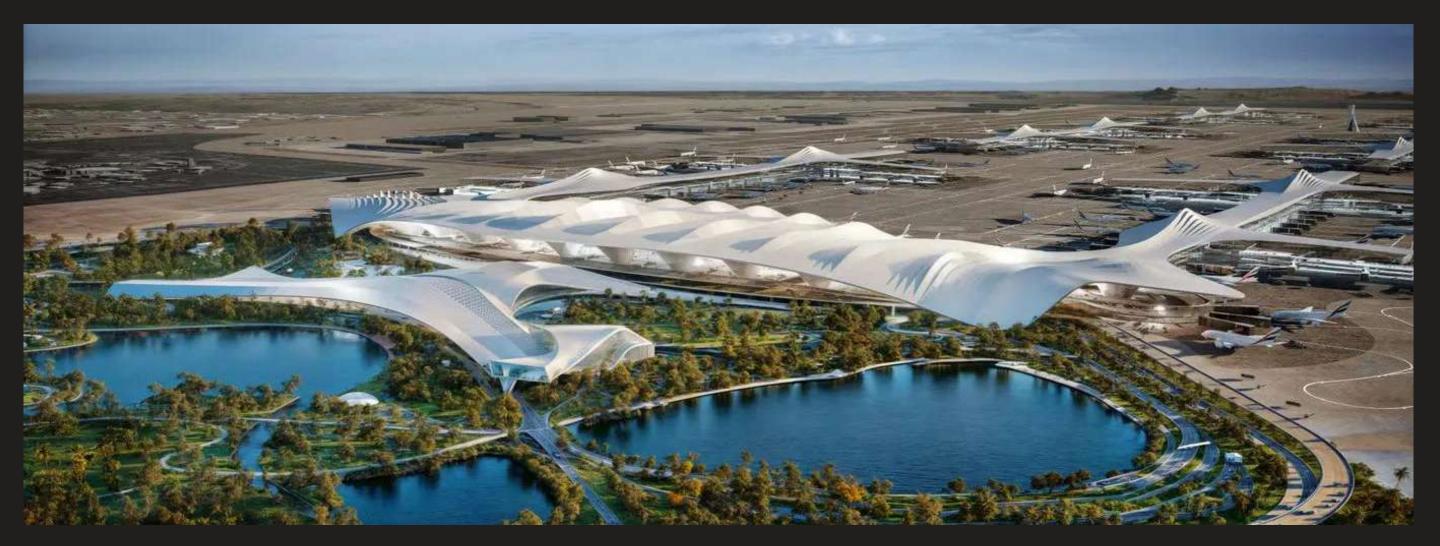

#### AL MAKTOUM INTERNATIONAL AIRPORT

Al Maktoum International Airport is rapidly becoming one of the world's largest airports. Opened in 2010, it initially handled only cargo flights, with passenger services starting in 2013.