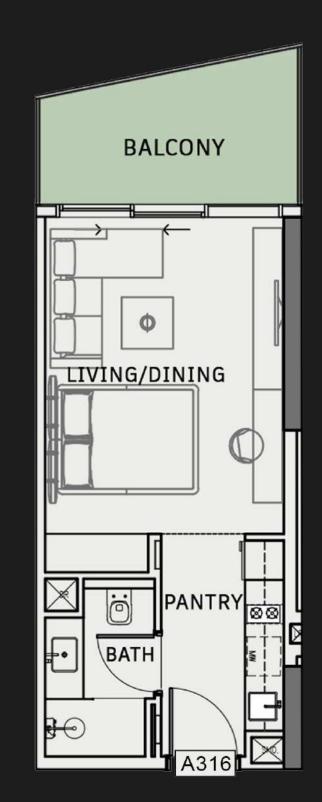

#### ONE SKY PARK Open concept kitchen and living room

ONE SKY PARK – Bedroom

Studio apartment

1-bedroom apartment

3-bedroom apartment

4-bedroom apartment