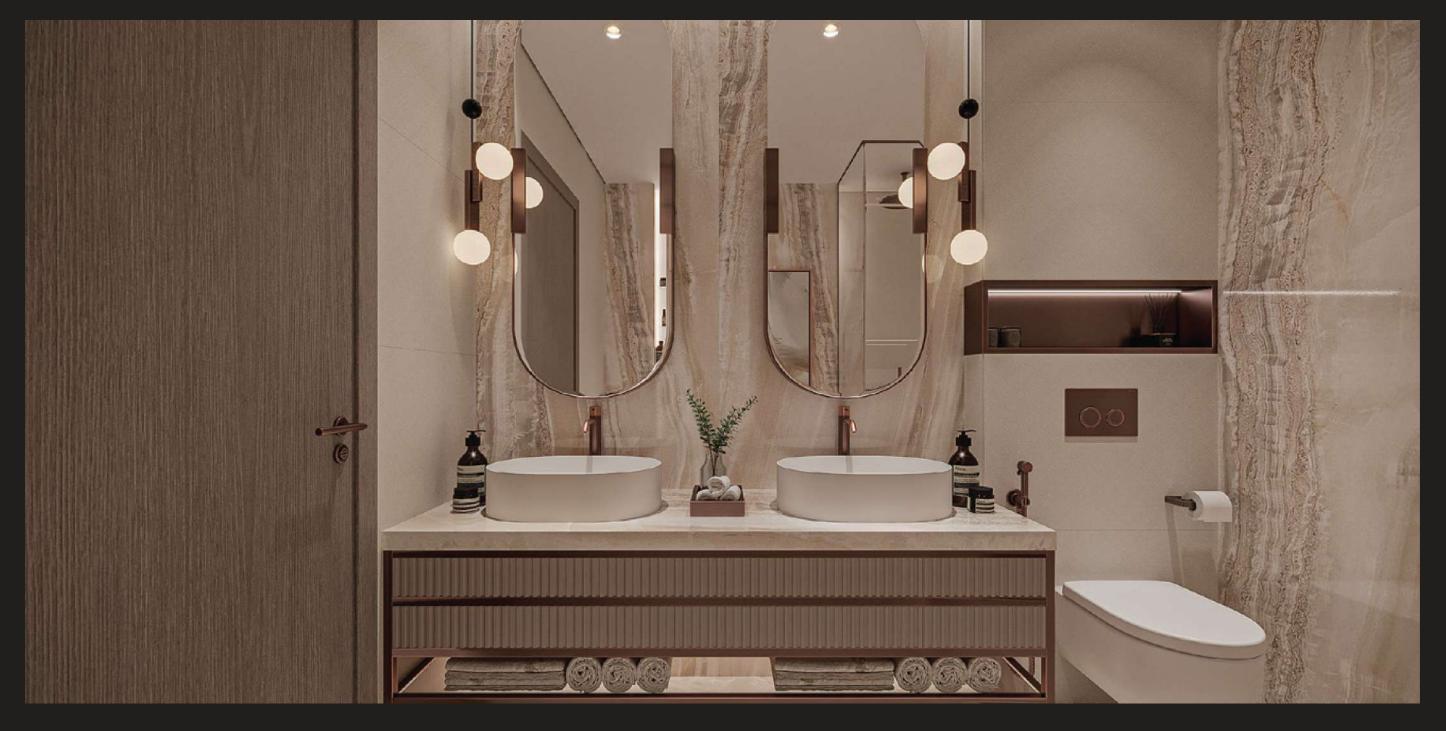

#### APARTMENTS IN NATURAL TONES

+971 (4) 581-4553

The apartments extend the complex's overarching theme with marble-effect ceramic tiles. The design theme is reflected in wall panels, stone flooring, carpet patterns, and furniture featuring natural stone elements. Metallic and wooden accents add warmth, and the kitchen, in calming brown tones with stone finishes, harmonizes with the soft seating in the dining area to create a comfortable atmosphere.