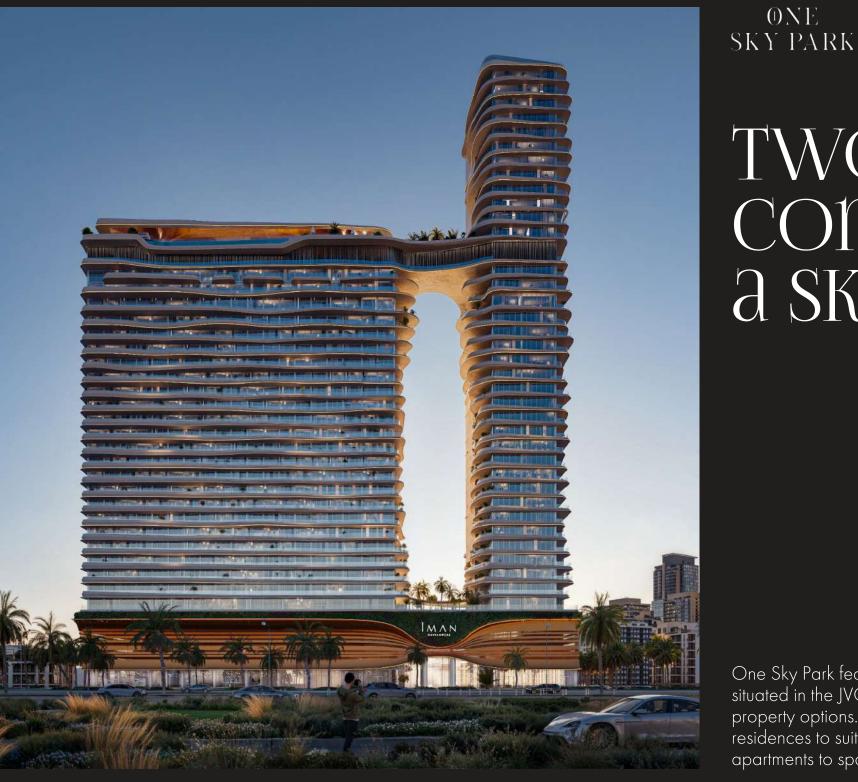

#### TWO TOWERS connected by asky deck

0NE

One Sky Park features two contemporary towers situated in the JVC area, offering a range of property options. The complex includes residences to suit every preference, from stylish apartments to spacious duplexes and penthouses.

#### ARCHITECTURE THAT REFIECTS MOVEMENT AND INNOVATION

0 N E

The architectural concept of One Sky Park blends innovative design with the aesthetic of water. The building's wave-like facade captures the essence of movement, giving the towers a constantly shifting appearance. The sky bridge connecting the towers not only links the structures but also offers breathtaking panoramic views. Its open design enhances the towers' beauty and provides a space where residents can enjoy the scenery and connect with nature.