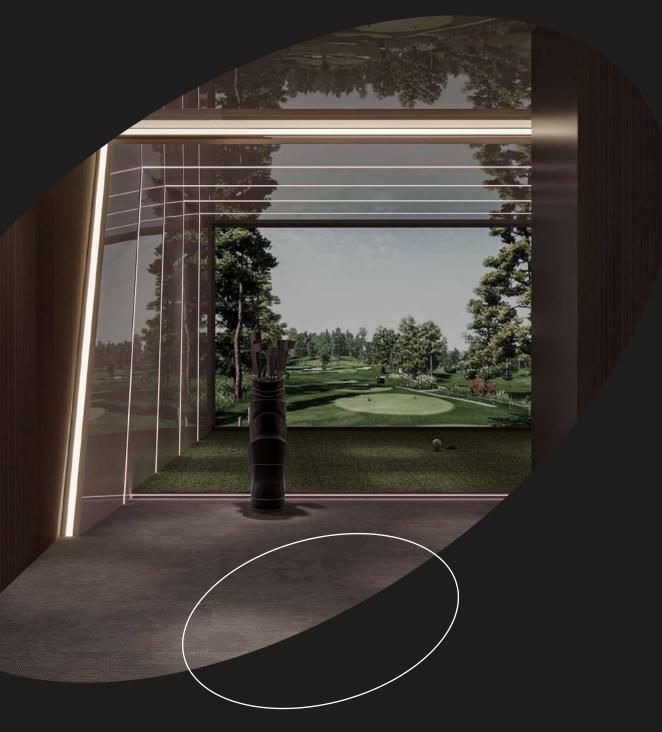

## VR GOLF ROOM

A special VR golf room offers residents the opportunity to enhance their skills with virtual golf courses or enjoy a unique and engaging gaming experience.